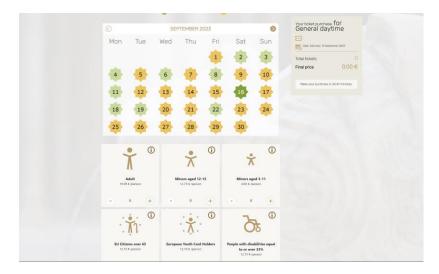

### HOW TO BOOK ALHAMBRA TICKETS ONLINE

Screen by Screen instructions.

Tick 'I am not a robot' and click 'Go to Step 1'

Select the date and the number of Adults, we will advise the date, and click 'Next'

Note: Ignore any options, if any are relevant, since if you select these you only receive a voucher, not the actual tickets, and have to wait in line for up to 1 hour to prove you meet the category.

Select the time of entry into the NASRID Palaces. We will advise. Normally 16.30 if available. Click 'Go to Step 3'