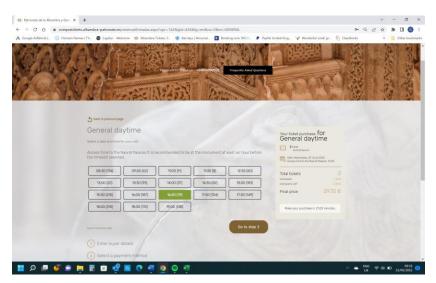

## HOW TO BOOK ALHAMBRA TICKETS ONLINE

Screen by Screen instructions.

Fill in the Buyer's details. Select 'Other id number' from the drop down box for Identity Document and enter your passport number in the 'Document Number' field. Select the Country of issue of the Passport from the drop down list. Enter your email address (make sure this is correct because the tickets are emailed to you) and your telephone number including country code.

Then complete Visitor information details.

| moratickets alhambra-patronato.es/reservarEntradas.aspx?op                                                                                                                                                                                                                                                                                                                                                                                                                                                                                                                                                                                                                                                                                                                                                                                                                                                                                                                                                                                                                                                                                                                                                                                                                                                                                                                                                                                                                                                                                                                                                                                                                                                                                                                                                                                                                                                                                                                                                                                                                                                                                                                                                                                                                                                                                                                                                                                                                                                                                                                                                                                                                                                                                                                                                                     | c=1428mid=4268hn=an8c==08m=GENERA1                                                                                                                                                                                           | он Q (4                                                                                                                                                                                                                                                                                                                                                                                                                                                                                                                                                                                                                                                                                                                                                                                                                                                                                                                                                                                                                                                                                                                                                                                                                                                                                                                                                                                                                                                                                                                                                                                                                                                                                                                                                                                                                                                                                                                                                                                                                                                               | * * • • •       |
|--------------------------------------------------------------------------------------------------------------------------------------------------------------------------------------------------------------------------------------------------------------------------------------------------------------------------------------------------------------------------------------------------------------------------------------------------------------------------------------------------------------------------------------------------------------------------------------------------------------------------------------------------------------------------------------------------------------------------------------------------------------------------------------------------------------------------------------------------------------------------------------------------------------------------------------------------------------------------------------------------------------------------------------------------------------------------------------------------------------------------------------------------------------------------------------------------------------------------------------------------------------------------------------------------------------------------------------------------------------------------------------------------------------------------------------------------------------------------------------------------------------------------------------------------------------------------------------------------------------------------------------------------------------------------------------------------------------------------------------------------------------------------------------------------------------------------------------------------------------------------------------------------------------------------------------------------------------------------------------------------------------------------------------------------------------------------------------------------------------------------------------------------------------------------------------------------------------------------------------------------------------------------------------------------------------------------------------------------------------------------------------------------------------------------------------------------------------------------------------------------------------------------------------------------------------------------------------------------------------------------------------------------------------------------------------------------------------------------------------------------------------------------------------------------------------------------------|------------------------------------------------------------------------------------------------------------------------------------------------------------------------------------------------------------------------------|-----------------------------------------------------------------------------------------------------------------------------------------------------------------------------------------------------------------------------------------------------------------------------------------------------------------------------------------------------------------------------------------------------------------------------------------------------------------------------------------------------------------------------------------------------------------------------------------------------------------------------------------------------------------------------------------------------------------------------------------------------------------------------------------------------------------------------------------------------------------------------------------------------------------------------------------------------------------------------------------------------------------------------------------------------------------------------------------------------------------------------------------------------------------------------------------------------------------------------------------------------------------------------------------------------------------------------------------------------------------------------------------------------------------------------------------------------------------------------------------------------------------------------------------------------------------------------------------------------------------------------------------------------------------------------------------------------------------------------------------------------------------------------------------------------------------------------------------------------------------------------------------------------------------------------------------------------------------------------------------------------------------------------------------------------------------------|-----------------|
|                                                                                                                                                                                                                                                                                                                                                                                                                                                                                                                                                                                                                                                                                                                                                                                                                                                                                                                                                                                                                                                                                                                                                                                                                                                                                                                                                                                                                                                                                                                                                                                                                                                                                                                                                                                                                                                                                                                                                                                                                                                                                                                                                                                                                                                                                                                                                                                                                                                                                                                                                                                                                                                                                                                                                                                                                                | s, C 👾 Barclays   Personal 🚺 Booking.com. 991,1 👂 PayPal                                                                                                                                                                     |                                                                                                                                                                                                                                                                                                                                                                                                                                                                                                                                                                                                                                                                                                                                                                                                                                                                                                                                                                                                                                                                                                                                                                                                                                                                                                                                                                                                                                                                                                                                                                                                                                                                                                                                                                                                                                                                                                                                                                                                                                                                       | * Gother bookma |
| General daytime<br>C Etrorbuyer details<br>Mart<br>Mart<br>Mart<br>Mart<br>Mart<br>Mart<br>Mart<br>Mart<br>Mart<br>Mart<br>Mart<br>Mart<br>Mart<br>Mart<br>Mart<br>Mart<br>Mart<br>Mart<br>Mart<br>Mart<br>Mart<br>Mart<br>Mart<br>Mart<br>Mart<br>Mart<br>Mart<br>Mart<br>Mart<br>Mart<br>Mart<br>Mart<br>Mart<br>Mart<br>Mart<br>Mart<br>Mart<br>Mart<br>Mart<br>Mart<br>Mart<br>Mart<br>Mart<br>Mart<br>Mart<br>Mart<br>Mart<br>Mart<br>Mart<br>Mart<br>Mart<br>Mart<br>Mart<br>Mart<br>Mart<br>Mart<br>Mart<br>Mart<br>Mart<br>Mart<br>Mart<br>Mart<br>Mart<br>Mart<br>Mart<br>Mart<br>Mart<br>Mart<br>Mart<br>Mart<br>Mart<br>Mart<br>Mart<br>Mart<br>Mart<br>Mart<br>Mart<br>Mart<br>Mart<br>Mart<br>Mart<br>Mart<br>Mart<br>Mart<br>Mart<br>Mart<br>Mart<br>Mart<br>Mart<br>Mart<br>Mart<br>Mart<br>Mart<br>Mart<br>Mart<br>Mart<br>Mart<br>Mart<br>Mart<br>Mart<br>Mart<br>Mart<br>Mart<br>Mart<br>Mart<br>Mart<br>Mart<br>Mart<br>Mart<br>Mart<br>Mart<br>Mart<br>Mart<br>Mart<br>Mart<br>Mart<br>Mart<br>Mart<br>Mart<br>Mart<br>Mart<br>Mart<br>Mart<br>Mart<br>Mart<br>Mart<br>Mart<br>Mart<br>Mart<br>Mart<br>Mart<br>Mart<br>Mart<br>Mart<br>Mart<br>Mart<br>Mart<br>Mart<br>Mart<br>Mart<br>Mart<br>Mart<br>Mart<br>Mart<br>Mart<br>Mart<br>Mart<br>Mart<br>Mart<br>Mart<br>Mart<br>Mart<br>Mart<br>Mart<br>Mart<br>Mart<br>Mart<br>Mart<br>Mart<br>Mart<br>Mart<br>Mart<br>Mart<br>Mart<br>Mart<br>Mart<br>Mart<br>Mart<br>Mart<br>Mart<br>Mart<br>Mart<br>Mart<br>Mart<br>Mart<br>Mart<br>Mart<br>Mart<br>Mart<br>Mart<br>Mart<br>Mart<br>Mart<br>Mart<br>Mart<br>Mart<br>Mart<br>Mart<br>Mart<br>Mart<br>Mart<br>Mart<br>Mart<br>Mart<br>Mart<br>Mart<br>Mart<br>Mart<br>Mart<br>Mart<br>Mart<br>Mart<br>Mart<br>Mart<br>Mart<br>Mart<br>Mart<br>Mart<br>Mart<br>Mart<br>Mart<br>Mart<br>Mart<br>Mart<br>Mart<br>Mart<br>Mart<br>Mart<br>Mart<br>Mart<br>Mart<br>Mart<br>Mart<br>Mart<br>Mart<br>Mart<br>Mart<br>Mart<br>Mart<br>Mart<br>Mart<br>Mart<br>Mart<br>Mart<br>Mart<br>Mart<br>Mart<br>Mart<br>Mart<br>Mart<br>Mart<br>Mart<br>Mart<br>Mart<br>Mart<br>Mart<br>Mart<br>Mart<br>Mart<br>Mart<br>Mart<br>Mart<br>Mart<br>Mart<br>Mart<br>Mart<br>Mart<br>Mart<br>Mart<br>Mart<br>Mart<br>Mart<br>Mart<br>Mart<br>Mart<br>Mart<br>Mart<br>Mart<br>Mart<br>Mart<br>Mart<br>Mart<br>Mart<br>Mart<br>Mart<br>Mart<br>Mart<br>Mart<br>Mart<br>Mart<br>Mart<br>Mart<br>Mart<br>Mart<br>Mart<br>Mart<br>Mart<br>Mart<br>Mart<br>Mart<br>Mart<br>Mart<br>Mart<br>Mart<br>Mart<br>Mart<br>Mart<br>Mart<br>Mart<br>Mart<br>Mart<br>Mart<br>Mart<br>Mart<br>Mart<br>Mart<br>Mart<br>Mart<br>Mart<br>Mart<br>Mart<br>Mart<br>Mart<br>Mart<br>Mart<br>Mart<br>Mart<br>Mart<br>Mart<br>Mart<br>Mart<br>Mart<br>Mart<br>Mart<br>Mart<br>Mart<br>Mart<br>Mart<br>Mart<br>Mart<br>Mart<br>Mart<br>Mart<br>Mart<br>Mar | Arrays<br>Minage<br>Provide a state of the second of the second of the neurone of<br>and on the regional document of the power of an execute of the memory<br>metadocument of all the sections, as well as the date and hour | Now forcet ourorbanes forcet   Image: State of the s |                 |

Tick the 'I have read and accept the...' box and Click on 'Go to Step 4'

Step 4, Click on 'GO TO PAYMENT' and make payment by Credit Card.

IMPORTANT Check the date and time of entry to the Palaces are correct before purchasing.