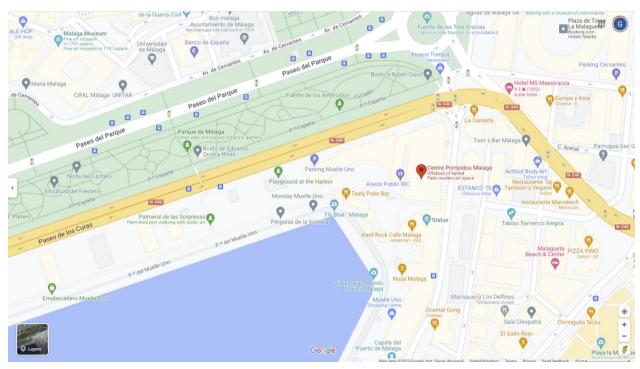

## TOUR ANDALUCIA MEETING POINT MÁLAGA

We will meet you outside the entrance to the Málaga 'Pompidou Centre'. The entrance is below the multicoloured cube at the Marina, on the lower level, opposite the 'Hard Rock Café'.

Our Tour Leader will be holding a TOUR ANDALUCIA sign and our Tour Vehicle will be parked in the Car Park 'Muelle Uno' next to the Centre.

Contact Numbers (WhatsApp/Text/Telephone)

Alex: 0034 722 49 71 13 Javi: 0034 687 30 76 48 Gary: 0044 7928 495 328 Mauricio: 0034 632 28 97 94 Franz: 00351 912 801 048 Anne: 00351 926 524 120